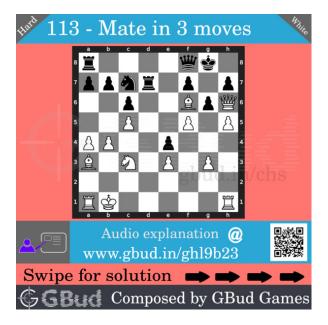

#### Hard chess puzzle 0113

Figure 1: Solve this hard chess puzzle 0113. Mate in 3 moves @ https://gbud.in/ghl9b23

Figure 2: Solve this hard chess puzzle online with solution @ https://gbud.in/ghl9b23

Dont forget to check out chess puzzles, easy chess puzzles, medium chess puzzles, hard chess puzzles and chess puzzles collections.

### Solution to hard chess puzzle 0113

At this puzzle, next move is by White. The objective of the puzzle is to mate in 3 moves.

See the interactive solution at the puzzle page