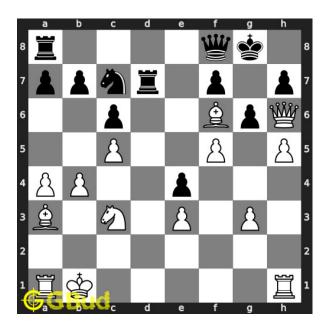

# Hard Chess puzzle # 0113 - Mate in 3 moves

Solve this hard chess puzzle and improve your chess games through improvement of your chess strategies and chess tactics. This hard puzzle is a subset of kids games.

Puzzle No: 0113

Difficulty level: hard

Description: Mate in 3 moves

Next Move: White

Player level: Advanced

Short URL for puzzle: https://gbud.in/ghl9b23

#### Hard chess puzzle 0113

Figure 1: Solve this hard chess puzzle 0113. Mate in 3 moves @ https://gbud.in/ghl9b23

Figure 2: Solve this hard chess puzzle online with solution @ https://gbud.in/ghl9b23

Dont forget to check out chess puzzles, easy chess puzzles, medium chess puzzles, hard chess puzzles and chess puzzles collections.

#### Solution 1

**Initial board position** This is the initial board position of hard chess puzzle 0113.

Figure 3: Initial board position of hard chess puzzle 0113

Move 1 Move by white

Figure 4: Qxh7+

your queen sacrifices itself to open the h file.