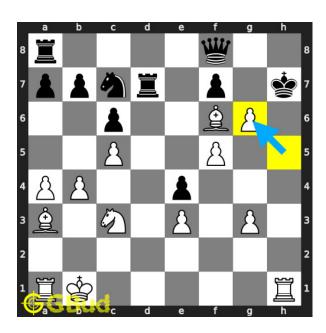

#### Solution 1

**Initial board position** This is the initial board position of hard chess puzzle 0113.

Figure 3: Initial board position of hard chess puzzle 0113

Move 1 Move by white

Figure 4: Qxh7+

your queen sacrifices itself to open the h file.