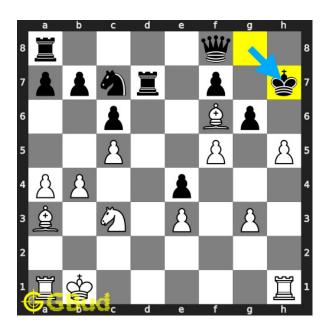

#### Move 4 Move by black

Figure 7: Kg8

opponent's king moves to g8 as it is unable to capture the supported pawn.