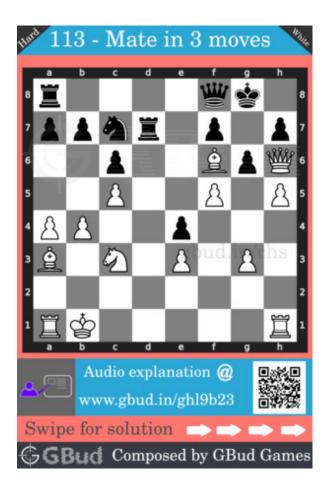

# Hard Chess puzzle # 0113 - Mate in 3 moves

Solve this hard chess puzzle and improve your chess games through improvement of your chess strategies and chess tactics. This hard puzzle is a subset of kids games.

Puzzle No: 0113

Difficulty level: hard

Description: Mate in 3 moves

Next Move: White

Player level: Advanced

Short URL for puzzle: https://gbud.in/ghl9b23

#### Hard chess puzzle 0113

Figure 1: Solve this hard chess puzzle 0113. Mate in 3 moves @ https://gbud.in/ghl9b23

Figure 2: Solve this hard chess puzzle online with solution @ https://gbud.in/ghl9b23

Dont forget to check out chess puzzles, easy chess puzzles, medium chess puzzles, hard chess puzzles and chess puzzles collections.