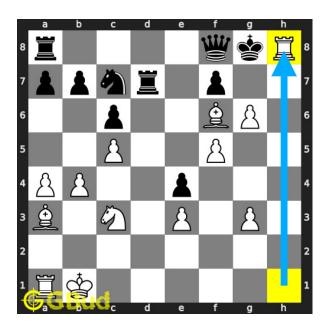

# Move 5 Move by white

Figure 8: Rh8#

your rook moves to h8 and checkmate. opponent's king can't capture your rook since it is supported by the bishop. this is how you can mate in 3 moves.