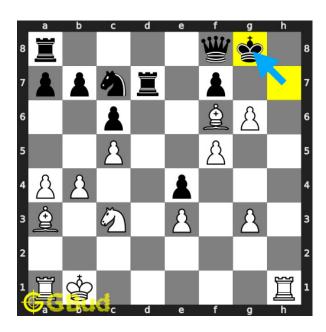

#### Move 3 Move by white

Figure 6: hxg6+

this is a discovered attack since the movement of pawn results in check from rook.

#### Move 4 Move by black

Figure 7: Kg8

opponent's king moves to g8 as it is unable to capture the supported pawn.