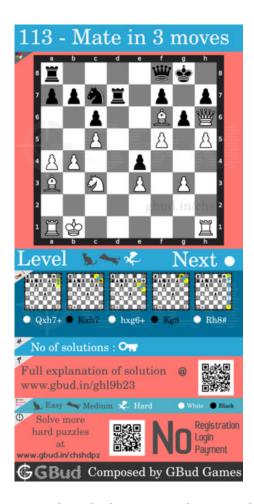

#### Hard chess puzzle 0113

Figure 1: Solve this hard chess puzzle 0113. Mate in 3 moves @ https://gbud.in/ghl9b23

Figure 2: Solve this hard chess puzzle online with solution @ https://gbud.in/ghl9b23

Dont forget to check out chess puzzles, easy chess puzzles, medium chess puzzles, hard chess puzzles and chess puzzles collections.

#### Solution 1

**Initial board position** This is the initial board position of hard chess puzzle 0113.

Figure 3: Initial board position of hard chess puzzle 0113

Move 1 Move by white

Figure 4: Qxh7+

your queen sacrifices itself to open the h file.

#### Right moves for the solution to the hard chess puzzle 0113

Based on the objective of the puzzle, you have to make the right moves. Following are the right moves

1. Qxh7+, hxg6+, Rh8#

#### Explanation for the moves

- 1. Qxh7+ Your queen sacrifices itself to open the h file.
- 2. Kxh7 Opponent's king captures your queen. This is a zugzwang move as opponent's king is forced to respond.
- 3. hxg6+ This is a discovered attack since the movement of pawn results in check from rook.
- 4. Kg8 Opponent's king moves to g8 as it is unable to capture the supported pawn.
- 5. Rh8# Your rook moves to h8 and checkmate. Opponent's king can't capture your rook since it is supported by the bishop. This is how you can mate in 3 moves.
- 6. For right move With the right sacrifice of your queen you had a checkmate. It was a good strategy