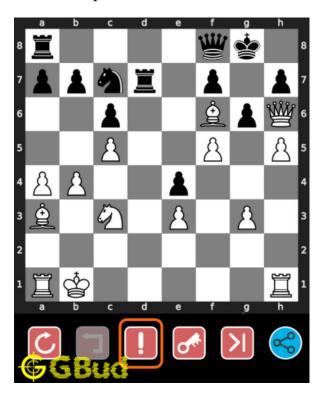

# How to get help for moves in the hard chess puzzle 0113

To get help or the possible next moves in the puzzle, , follow the steps given below

- 1. Go to the puzzle page
- 2. Click the help button (exclamation mark as shown below) to get help or suggestion on next possible move

Figure 14: Click the help button to get help on next move @ https://gbud. in/ghl9b23

Figure 15: Solve more hard puzzles @ https://gbud.in/chshdpz

Figure 16: Solve other puzzles @ https://gbud.in/chsgppz