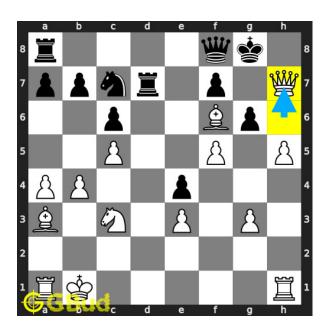

#### Move 2 Move by black

Figure 5: Kxh7

opponent's king captures your queen. this is a zugzwang move as opponent's king is forced to respond.